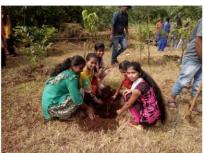

NSS Girls Volunteers Participated in Tree Plantation

NSS Girls Volunteers Participated in Street Play on Social Issues