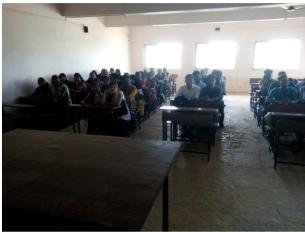

## विद्यार्थी सूचना

स्पर्धा परीक्षा मार्गदर्शनासाठी नावे दिलेल्या व इतर इच्छुक विद्यार्थ्यांना कळविण्यात येते की, आज दिनांक 06.12.2018 रोजी सकाळी ठीक 11.00 वाजता मंडणगड तहसिल कार्यालयातील नवनियुक्त नायब तहसिलदार मा. श्री. दराडे यांचे "स्पर्धा परीक्षा" या विषयावर व्याख्यान आयोजित करण्यात आले आहे. तरी संबंधीत विद्यार्थ्यांनी वेळेत ए. व्ही. रुममध्ये उपस्थित रहावे.

#### विद्यार्थी सुचना

वरीष्ठ महाविद्यालयातील सर्व विद्यार्थ्यांना सुचित करण्यात येते की, महाविद्यालयातील करीअर गाईडन्स व स्पर्धा परिक्षा मार्गदर्शन केंद्रामार्फत शनिवार दि. २५.०८.२०१८ रोजी सकाळी ठिक ११.१५ वा. डॉ. बी. एस. सोलापूरे यांचे व्याख्यान ए. व्ही. रूम मध्ये आयोजित करण्यात आले आहे. तरी संबंधीत सर्व विद्यार्थ्यांनी वेळेत उपस्थित रहावे.