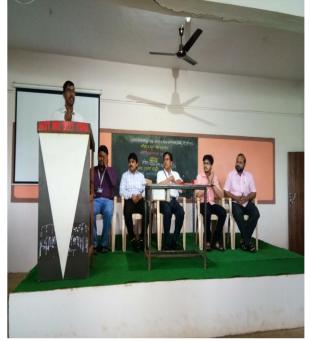

## विद्यार्थी सूचना

स्पर्धा परीक्षा मार्गदर्शनासाठी नावे दिलेल्या व इतर इच्छुक विद्यार्थ्यांना कळविण्यात येते की, आज दिनांक 06.12.2018 रोजी सकाळी ठीक 11.00 वाजता मंडणगड तहसिल कार्यालयातील नवनियुक्त नायब तहसिलदार मा. श्री. दराडे यांचे "स्पर्धा परीक्षा" या विषयावर व्याख्यान आयोजित करण्यात आले आहे. तरी संबंधीत विद्यार्थ्यांनी वेळेत ए. व्ही. रुममध्ये उपस्थित रहावे.

bdarado radiffail com.

3/20 स्टर्धापरीक्षा विभाग प्रमुख

(E001)-3.

sc. Siewan

B com. बालू क वाव विकार

साविज्ञानाई पहले शिदाण प्रसारक मंत्रकारी. लोकनेते गोपीनायजी मुर्डे कला, वाणिज्य व विज्ञान महाविद्यालय लावाजर अंडणगड, ज़ि स्लागिरी - ४९५२०३ ( मुंदर्स विद्यापीअरी संलग्न ) प्राचर्य हो विद्य अ. कुस्तमणी (९२२४२६२५६) दुरवनी : ०२३५ दुराजनी : 02350 - 225535, 225017 दिनांक :- २४.०८.२०१८