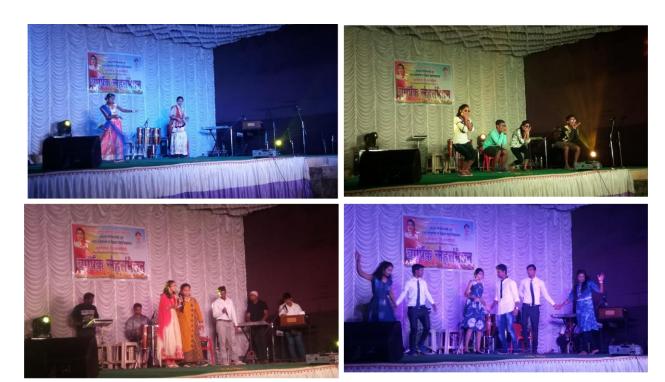

#### वार्षिक स्नेहसंमेलन - २०१८.२०१९

किडा विभाग — शिक्षणा बरोबरच विद्यार्थ्यांच्या नेतृत्व व कलागुणांना वाव मिळावा तसेच विविध किंडा स्पर्धांमध्ये सहभागी होऊन यशस्वी व्हावे म्हणून महाविद्यालय सतत प्रयत्नशील असते

तायक्वादो स्पर्धमध्य <u>पुक</u> कास्य पदक ामळालल आहे. अभिग्रंक मचड या विद्याच्यान जिल्हास्तरीय ताँयक्वादो स्पर्धमध्ये अनुकमे १ रौप्य व २ कास्य पदक मिळविलेले आहेत. तसेच विद्यापीठ स्तरावर होणा—या तायक्वादो स्पर्धमध्ये याच विद्यार्थ्याकडून अशाच प्रकारच्या यशाची अपेक्षा महाविद्यालयास आहे. त्याचप्रमाणे शै. वर्ष २०१८.१९ मध्ये वार्षिक किडा घेण्यात आल्या होत्या. सदर स्पर्धमध्ये महाविद्यालयातील विद्यार्थ्यांनी चांगल्या प्रकारे खेळाचे प्रदर्शन केले.

किडा विभागप्रमुख

महाविद्यालयाच्या गौरवात मोलाची भर टाकल्याबद्दल या सर्व विजेत्यांचे हार्दिक अभिनंदन!

Inter collegiate taekwondo Championship 2018-19 – girl Student Kumari. Vishakha Karavade won Three Gold and One Silver Medal

Girl Student - Mahadik Prajakta Vasant selected as Best Sportsmen of the Year