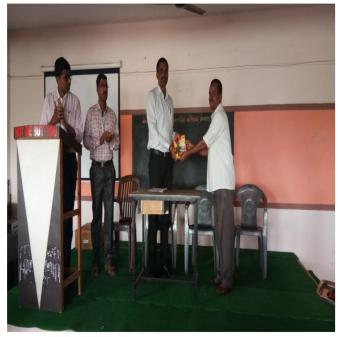

## विद्यार्थी सूचना

स्पर्धा परीक्षा मार्गदर्शनासाठी नावे दिलेल्या व इतर इच्छुक विद्यार्थ्यांना कळविण्यात येते की, आज दिनांक 06.12.2018 रोजी सकाळी ठीक 11.00 वाजता मंडणगड तहसिल कार्यालयातील नवनियुक्त नायब तहसिलदार मा. श्री. दराडे यांचे "स्पर्धा परीक्षा" या विषयावर व्याख्यान आयोजित करण्यात आले आहे. तरी संबंधीत विद्यार्थ्यांनी वेळेत ए. व्ही. रुममध्ये उपस्थित रहावे.

Dr. Sawant S.A - Amarol ) Br. Kamble D.D. - Olle (FY BAMan comp)

aux \_ 15 rect . - 25-8-18 TYB60m, E

( y . B . com. \_\_\_\_ This are F.Y. B. com - @8.

Lecture of Assistant Indian District Revenue Officer Hon. Darade on Competitive Exam