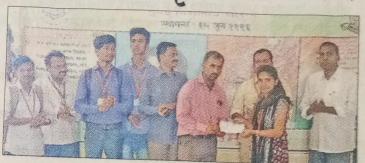

# मुंडे महाविद्यालयात शिष्यवृत्तीचे वितरण

मंडणगड : प्रतिनिधी

ए. एन. जी. सी. या प्राचार्यांच्या संघटनेतर्फे शिष्यवृत्तीच्या धनादेशाचे वितरण करण्यात आले. लोकनेते गोपीनाथजी मुंडे कला, वाणिज्य व विज्ञान महाविद्यालयात गरजू विद्यार्थ्यांना ही शिष्यवृत्ती देण्यात आली.

यावेळी प्रमुख पाहुणे म्हणून संस्थेचे सहकोषाध्यक्ष रवींद्रकुमार मिश्रा, संचालक संतोष चव्हाण, सुनील मेहता उपस्थित होते. कार्यक्रमाच्या अध्यक्षस्थानी महाविद्यालयाचे प्रभारी प्राचार्य डॉ. दीपक बिडवई होते. यावेळी महाविद्यालयाचे उपाप्राचार्य डॉ. वाल्मिक परहर, डॉ. धनपाल कांबळे, प्रा. विष्णू जायभाये, ग्रंथपाल दगडू जगताप आदी मान्यवर उपस्थित होते.

मंडणगड : विद्यार्थ्यांना धनादेशाचे वाटप करताना संस्थेचे सहकोषाध्यक्ष रवींद्रकुमार मिश्रा, सोबत इतर मान्यवर.

यावेळी पूजा खेराडे, अमृता जाधव, प्राजक्ता महाडिक, वृषाली राऊत, रबीला मुंडेकर, ज्योती नटे, अनिकेत गमरे, केशव पावरा, अमर जाधव, अक्षय सोंडकर, सूरज गमरे, सुरज खोपटकर, रूपेश कदम, संकेत देसाई आदी विद्यार्थ्यांना मान्यवरांच्या हस्ते धनादेशाचे वितरण करण्यात

आले. 22/3/2019

डॉ. दीपक बिडवई म्हणाले की, बेताच्या आर्थिक परिस्थितीमुळे पुढील शिक्षण घेऊ शकत नाहीत, अशा गरीब व होतकरू विद्यार्थ्यांना आर्थिक मदत करण्याच्या उद्देशानेच हा उपक्रम सुरू केला आहे. सूत्रसंचालन प्रा. विष्णू जायभाये यांनी केले.