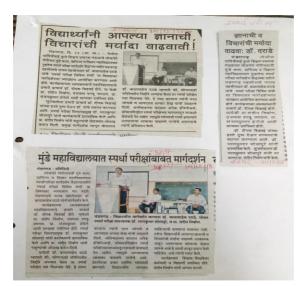

#### मुंडे महाविद्यालयात साक्षरता जनजागृती फेरी

मंडणगाड : येथील सावित्रीबाई फुले शिक्षण प्रसारक मंडळाच्या लोकनेते गोपीनाथजी मुंडे कला, वाणिज्य व विज्ञान महाविद्यालयाच्या राष्ट्रीय सेवा योजना विभाग यांच्या वतीने व नगरपंचायत मंडणगड यांच्या सहकार्याने साक्षरता दिनानिमित्त प्लॅस्टि बंदी या विषयावर जनजागृती फेरी व पथनाटयाचे आयोजन करण्यात आले होते. शहरातील मंडणगड एस. टी. स्टॅन्ड-बाजारपेठ ते तहसिल कार्यालयापर्यंत काढलेल्या या फेरीचे उद्घाटन मंडणगड तालुक्याचे पशुधन पर्यवेक्षक श्री. मुरलीधर करावडे यांच्या हस्ते करण्यात आले. यावेळी महाविद्यालयाचे प्रभारी प्राचार्य डॉ. दीपक बिडवाई, उप प्राचार्य डॉ वाल्मिक परहर, डॉ. शामराव वाघमारे, नगरपंचायत अध्यक्षा सौ. नेत्रा शेरे उप अध्यक्ष श्री राहुल कोकाटे, श्री आदेश मर्चडे तसेच इतर नगरसेवक, उपप्राचार्य डॉ. व्ही. डी. परहर, एन.एस.एस. कार्यक्रमाधिकारी डॉ. विनोदकुमार चव्हाण, डॉ. भरतकुमार सोलापुरे, डॉ. संगीता घाडगे आदि मान्यवर उपस्थित होते.

### मंडणगडात साक्षरता दिनानिमित्ताने जनजागृती फेरी

मंडणगड - येथील लोकनेते गोपीनाथजी मुंडे कला, वाणिज्य व विज्ञा-महाविद्यालयाच्या राष्ट्रीय सेवा योजना विभागाच्यावतीने व नगरपंचायत मंडणगड यांच्या सहकायनि साक्षरता दिनानिमित्त प्लॅस्टिक बंदी य विषयावर जनजागृती फेरी व पथनाटयाचे आयोजन करण्यात आले होते. शहरातील मंडणगड एस. टी. स्टॅन्ड - बाजारपेठ ते तहसिल कार्यालयापर्यंत नाकारित जानावित्र विश्वादा विद्यादा नाजातित जानावित्र ज मिळणे बाबत थोडक्यात माहिती दिली. यावेळी महाविद्यालयाचे प्रभारी प्राचार्य डॉ. दौपक बिश्चाई, उप प्राचार्य डॉ वाल्मिक परहर, डॉ. शामराव वाधमारेआदी मान्यवर उपस्थित होते.