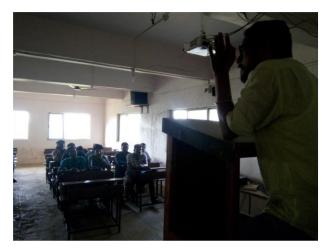

## विद्यार्थी सूचना

स्पर्धा परीक्षा मार्गदर्शनासाठी नावे दिलेल्या व इतर इच्छुक विद्यार्थ्यांना कळविण्यात येते की, आज दिनांक 06.12.2018 रोजी सकाळी ठीक 11.00 वाजता मंडणगड तहसिल कार्यालयातील नवनियुक्त नायब तहसिलदार मा. श्री. दराडे यांचे "स्पर्धा परीक्षा" या विषयावर व्याख्यान आयोजित करण्यात आले आहे. तरी संबंधीत विद्यार्थ्यांनी वेळेत ए. व्ही. रुममध्ये उपस्थित रहावे.

#### विद्यार्थी सुचना

वरीष्ठ महाविद्यालयातील सर्व विद्यार्थ्यांना सुचित करण्यात येते की, महाविद्यालयातील करीअर गाईडन्स व स्पर्धा परिक्षा मार्गदर्शन केंद्रामार्फत शनिवार दि. २५.०८.२०१८ रोजी सकाळी ठिक ११.१५ वा. डॉ. बी. एस. सोलापूरे यांचे व्याख्यान ए. व्ही. रूम मध्ये आयोजित करण्यात आले आहे. तरी संबंधीत सर्व विद्यार्थ्यांनी वेळेत उपस्थित रहावे.

Dr. Sawant S.A - Amarol ) Br. Kamble D.D. - Olle (FY BAMan comp)

aux \_ 15 rect . - 25-8-18 TYB60m, E

( y . B . com. \_\_\_\_ This are F.Y. B. com - @8.

Lecture of Assistant Indian District Revenue Officer Hon. Darade on Competitive Exam