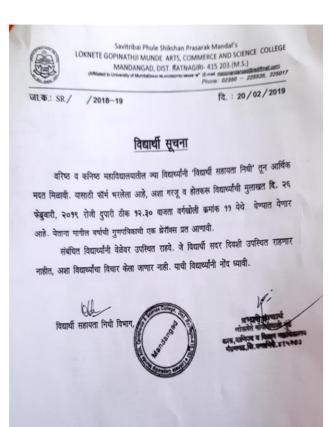

(Prome: 0.9350 – 275538, 725917)

/2018-19

Date: 02-03-2019

लोकनेते गोपीनायजी मुंडे कला, वाणिज्य व विज्ञान महाविद्यालय,

मंडणगड, जि. रत्नागिरी.

विषय : 'विद्यार्थी सहायता निधी' बाबत अहवाल

'विद्याची सहस्यत निषी' समितीमार्फत विद्याव्यांच्या मुलावती पेकन त्यासंदर्भातील सर्व प्रक्रिया पूर्व करून खालील विद्याच्यांना आर्थिक मदत चंत्रूर करण्यासंदर्भात शिफारस करीत आर्थे.

#### वरिष्ठ / कनिष्ठ विमाग

| ज क | विद्यार्थ्याचे नाव         | वर्ग               | रक्कम    |
|-----|----------------------------|--------------------|----------|
| 09  | सूरज संदेश खोपटकर          | तृतीय वर्ष वाणिज्य | 2,000/-  |
| 03  | संकेत साईनाच देसाई         | तृतीय वर्ष वाणिज्य | 9,000/-  |
| 03  | जयेश गणेश कुलाबकर          | तृतीय वर्ष वाणिज्य | 9,000/-  |
| 08  | रूपेश रमेश कदम             | तृतीय वर्ष वाणिज्य | 9,000/-  |
| oy  | कु. नबीला इनायत मुंडेकर    | तृतीय वर्ष विज्ञान | 900/-    |
| 30  | क्. वृषाली राजाराम राऊत    | तृतीय वर्ष विज्ञान | 2,000/-  |
| 009 | प्रवीण प्रकाश बांद्रे      | तृतीय वर्ष विज्ञान | 2,000/-  |
| 06  | निखिल महेश महाडीक          | तृतीय वर्ष विज्ञान | 9,000/-  |
| 90  | कु. वैष्णवी रमेश वायकर     | प्रथम वर्ष विज्ञान | 2,000/-  |
| 90  | कु. पूजा संतोष खेराडे      | प्रयम वर्ष विज्ञान | 9,400/-  |
| 99  | कु. योगीता दिनेश पेडणेकर   | अकरावी वाणिज्य     | 9,400/-  |
| 92  | कु. अनुष्का विश्वनाथ मुरकर | अकरावी वाणिज्य     | 1900/-   |
| 93  | कु. अश्विनी असण दिवेकर     | अकरावी वाणिज्य     | 900/-    |
|     | एक सात एक श्रन्य श्रन्य    | एकुण               | 99,900/- |

विद्यार्थी सहायता निषी समिती,

Student Aid Fund Notice for Student

SavitribaiPhuleShikshanPrasarakMandai's

LOKNETE GOPINATHJI MUNDE ARTS, COMMERCE AND SCIENCE COLLEGE
MANDANGAD, DIST. RATNAGIRI- 415 203.(M.S.)
(Affiliated to University of Munbai)NAAC RE-ACCREDITED GRADE "8+"
(E-mail: maccmandangae@rediffmail.com)