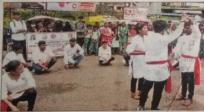

शहरातील मंडणगड बसस्थानक जनजागृती फेरी काढण्यात आली. पशुधन पर्यवेक्षक मुरलीधर करावडे यांनी शासन राववत असलेल्या योजने अंतर्गत लाभ मिळण्याबाबत माहिती दिली. यावेळी महाविद्यालयाचे

मंडणगड : बसस्थानक परिसरात पथनाट्य सादर कुरताना विद्यार्थी

मंडणगड : बसस्थानक परिसरात पथनाट्य सादर करताना विद्यार्थी.

उपस्थित होते.

महाविद्यालयाच्या नगर पंचायतीच्या सहकायनि संपूर्ण विद्यार्थ्यांचे कौतुक केले.

मंडणगडात जनजगृती फेरीचे आयोज शामराव वाघमारे आदी मान्यवर करण्यात आल्याचे कार्यक्रमाधिकारी डॉ. विनोदकुमार चव्हाण यांनी राष्ट्रीय सांगितले पथनाट्याचे लेखन संकेत सेवा योजना विभाग व मंडणगड मर्चंड याने केले. नागरिकांनी याबहल