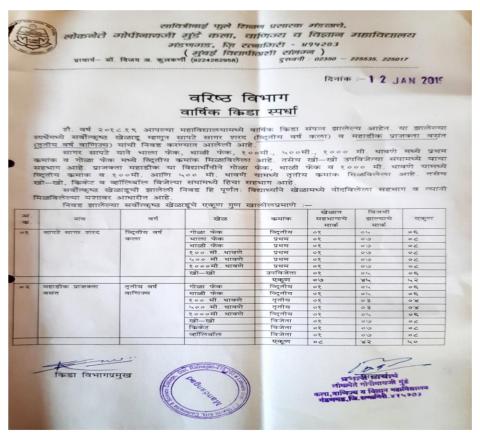

#### वरिष्ठ / कनिष्ठ विमाग

| ज क | विद्यार्थ्याचे नाव         | वर्ग               | रक्कम    |
|-----|----------------------------|--------------------|----------|
| 09  | सूरज संदेश खोपटकर          | तृतीय वर्ष वाणिज्य | 2,000/-  |
| 03  | संकेत साईनाच देसाई         | तृतीय वर्ष वाणिज्य | 9,000/-  |
| 03  | जयेश गणेश कुलाबकर          | तृतीय वर्ष वाणिज्य | 9,000/-  |
| 08  | रूपेश रमेश कदम             | तृतीय वर्ष वाणिज्य | 9,000/-  |
| oy  | कु. नबीला इनायत मुंडेकर    | तृतीय वर्ष विज्ञान | 900/-    |
| 30  | क्. वृषाली राजाराम राऊत    | तृतीय वर्ष विज्ञान | 2,000/-  |
| 009 | प्रवीण प्रकाश बांद्रे      | तृतीय वर्ष विज्ञान | 2,000/-  |
| 06  | निखिल महेश महाडीक          | तृतीय वर्ष विज्ञान | 9,000/-  |
| 90  | कु. वैष्णवी रमेश वायकर     | प्रथम वर्ष विज्ञान | 2,000/-  |
| 90  | कु. पूजा संतोष खेराडे      | प्रयम वर्ष विज्ञान | 9,400/-  |
| 99  | कु. योगीता दिनेश पेडणेकर   | अकरावी वाणिज्य     | 9,400/-  |
| 92  | कु. अनुष्का विश्वनाथ मुरकर | अकरावी वाणिज्य     | 1900/-   |
| 93  | कु. अश्विनी असण दिवेकर     | अकरावी वाणिज्य     | 900/-    |
|     | एक सात एक श्रन्य श्रन्य    | एकुण               | 99,900/- |