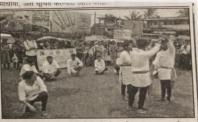

शहरातील मंडणगड बसस्थानक जनजागृती फेरी काढण्यात आली. पशुधन पर्यवेक्षक मुरलीधर करावडे यांनी शासन राववत असलेल्या योजने अंतर्गत लाभ मिळण्याबाबत माहिती दिली. यावेळी महाविद्यालयाचे

मंडणगड : बसस्थानक परिसरात पथनाट्य सादर कुरताना विद्यार्थी

मंडणगड : बसस्थानक परिसरात पथनाट्य सादर करताना विद्यार्थी.

उपस्थित होते.

महाविद्यालयाच्या नगर पंचायतीच्या सहकायनि संपूर्ण विद्यार्थ्यांचे कौतुक केले.

मंडणगडात जनजगृती फेरीचे आयोज शामराव वाघमारे आदी मान्यवर करण्यात आल्याचे कार्यक्रमाधिकारी डॉ. विनोदकुमार चव्हाण यांनी राष्ट्रीय सांगितले पथनाट्याचे लेखन संकेत सेवा योजना विभाग व मंडणगड मर्चंड याने केले. नागरिकांनी याबहल