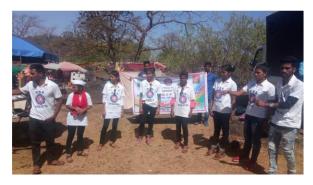

## गीपीनाथजी मुंडे म्हाविद्यालयाच्या वतीने मंडणगडमध्ये 'प्लास्टिक बंदी'वर पथनाट्य राष्ट्रीय सेवा योजना विभागाच्या विद्यार्थ्यांचा उपक्रम

मंडणगड : प्रतिनिधी येथील सावित्रीबाई

त्यातक प्रसादक महळाच्या राजित्या गोपीनाध्यो मुंडे महाविद्यालयाच्या राष्ट्रीय सेवा योजना व नगर पंचायतीच्या सहकायनि साक्षरता दिनानिमित्त 'प्लास्टिक बंदी' या विषयावर जनजागृती फेरी काढण्यात आली. तसेच बसस्थानक परिसरात जनजागतीपर पथनाट्य सादर करण्यात

#### मुंडे महाविद्यालयात साक्षरता जनजागृती फेरी

मंडणगाड : येथील सावित्रीबाई फुले शिक्षण प्रसारक मंडळाच्या लोकनेते गोपीनाथजी मुंडे कला, वाणिज्य व विज्ञान महाविद्यालयाच्या राष्ट्रीय सेवा योजना विभाग यांच्या वतीने व नगरपंचायत मंडणगड यांच्या सहकार्याने साक्षरता दिनानिमित्त प्लॅस्टि बंदी या विषयावर जनजागृती फेरी व पथनाटयाचे आयोजन करण्यात आले होते. शहरातील मंडणगड एस. टी. स्टॅन्ड-बाजारपेठ ते तहसिल कार्यालयापर्यंत काढलेल्या या फेरीचे उद्घाटन मंडणगड तालुक्याचे पशुधन पर्यवेक्षक श्री. मुरलीधर करावडे यांच्या हस्ते करण्यात आले. यावेळी महाविद्यालयाचे प्रभारी प्राचार्य डॉ. दीपक बिडवाई, उप प्राचार्य डॉ वाल्मिक परहर, डॉ. शामराव वाघमारे, नगरपंचायत अध्यक्षा सौ. नेत्रा शेरे उप अध्यक्ष श्री राहुल कोकाटे, श्री आदेश मर्चडे तसेच इतर नगरसेवक, उपप्राचार्य डॉ. व्ही. डी. परहर, एन.एस.एस. कार्यक्रमाधिकारी डॉ. विनोदकुमार चव्हाण, डॉ. भरतकुमार सोलापुरे, डॉ. संगीता घाडगे आदि मान्यवर उपस्थित होते.

## गोपीनाथजी मुंडे म्हाविद्यालयाच्या वतीने मंडणगडमध्ये 'प्लास्टिक बंदी'वर पथनाट्य राष्ट्रीय सेवा योजना विभागाच्या विद्यार्थ्यांचा उपक्रम

मंडणगड : प्रतिनिधी

येथील सावित्रीबाई फुले शिक्षण प्रसारक मंडळाच्या लोकनेते गोपीनाथजी मुंडे महाविद्यालयाच्या राष्ट्रीय सेवा योजना व नगर पंचायतीच्या सहकायनि साक्षरता दिनानिमित्त 'प्लास्टिक बंदी' या विषयावर जनजागृती फेरी काढण्यात आली. तसेच बसस्थानक परिसरात जनजागृतीपर पथनाट्य सादर करण्यात