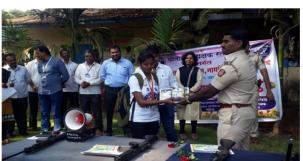

#### 3. DLLE Department (Maximum Number of girls participated) Achievements

Matru Din Celebration

4. NSS Department Achievements

SRD/NRD Camp at Dapoli

NSS girl volunteers actively participated in Police Raising Day