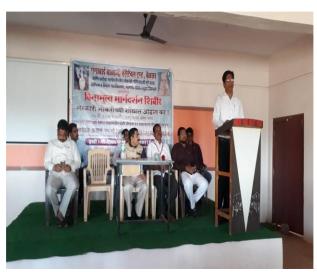

#### विद्यार्थी सुचना

वरीष्ठ महाविद्यालयातील सर्व विद्यार्थ्यांना सुचित करण्यात येते की, महाविद्यालयातील करीअर गाईडन्स व स्पर्धा परिक्षा मार्गदर्शन केंद्रामार्फत शनिवार दि. २५.०८.२०१८ रोजी सकाळी ठिक ११.१५ वा. डॉ. बी. एस. सोलापूरे यांचे व्याख्यान ए. व्ही. रूम मध्ये आयोजित करण्यात आले आहे. तरी संबंधीत सर्व विद्यार्थ्यांनी वेळेत उपस्थित रहावे.

Dr. Sawant S.A - Amarol ) Br. Kamble D.D. - Olle (FY BAMan comp)

aux \_ 15 rect . - 25-8-18 TYB60m, E

( y . B . com. \_\_\_\_ This are F.Y. B. com - @8.

Lecture of Assistant Indian District Revenue Officer Hon. Darade on Competitive Exam