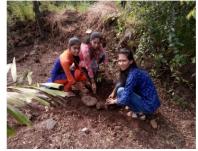

NSS Girls Volunteers Participated in Tree Plantation

NSS Girls Volunteers Participated in Street Play on Social Issues