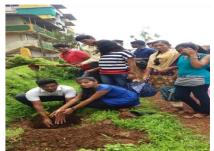

NSS Girls Volunteers Participated in Tree Plantation

NSS Girls Volunteers Participated in Street Play on Social Issues