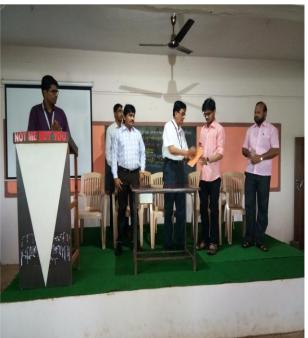

## विद्यार्थी सूचना

स्पर्धा परीक्षा मार्गदर्शनासाठी नावे दिलेल्या व इतर इच्छुक विद्यार्थ्यांना कळविण्यात येते की, आज दिनांक 06.12.2018 रोजी सकाळी ठीक 11.00 वाजता मंडणगड तहसिल कार्यालयातील नवनियुक्त नायब तहसिलदार मा. श्री. दराडे यांचे "स्पर्धा परीक्षा" या विषयावर व्याख्यान आयोजित करण्यात आले आहे. तरी संबंधीत विद्यार्थ्यांनी वेळेत ए. व्ही. रुममध्ये उपस्थित रहावे.

Dr. Sawant S.A - Amarol ) Br. Kamble D.D. - Olle (FY BAMan comp)

aux \_ 15 rect . - 25-8-18 TYB60m, E

( y . B . com. \_\_\_\_ This are F.Y. B. com - @8.

Lecture of Assistant Indian District Revenue Officer Hon. Darade on Competitive Exam