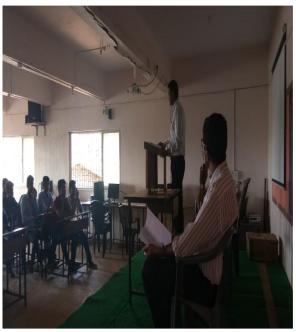

## विद्यार्थी सूचना

स्पर्धा परीक्षा मार्गदर्शनासाठी नावे दिलेल्या व इतर इच्छुक विद्यार्थ्यांना कळविण्यात येते की, आज दिनांक 06.12.2018 रोजी सकाळी ठीक 11.00 वाजता मंडणगड तहसिल कार्यालयातील नवनियुक्त नायब तहसिलदार मा. श्री. दराडे यांचे "स्पर्धा परीक्षा" या विषयावर व्याख्यान आयोजित करण्यात आले आहे. तरी संबंधीत विद्यार्थ्यांनी वेळेत ए. व्ही. रुममध्ये उपस्थित रहावे.

Dr. Sawant S.A - Amarol ) Br. Kamble D.D. - Olle (FY BAMan comp)

aux \_ 15 rect . - 25-8-18 TYB60m, E

( y . B . com. \_\_\_\_ This are F.Y. B. com - @8.

Lecture of Assistant Indian District Revenue Officer Hon. Darade on Competitive Exam